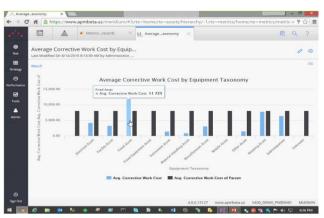

### **Reliability Analytics and Metrics**

- Weibull Analytics
- Growth & Distribution Analysis
- Monte Carlo simulations
- User configurable KPIs
- Flexible metric determination and visualization
- Compliance performance tracking

#### Maintenance Management Optimization

- Managing production assets with a risk-based approach
- Change management and revision history
- System and unit strategy implementation
- Resource modeling and simulation analysis
- Thorough asset history
- Compliance tracking