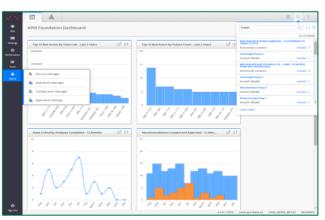

#### **Overall Asset Health Management**

- Condition monitoring with health indices
- Asset and system health views
- Integrated flexible policy (rule) manager
- Failure mode identification with tracking
- Integration with predictive analytics and other CM applications

### **Reliability Analytics and Metrics**

- Weibull Analytics
- Growth & Distribution Analysis
- Monte Carlo simulations
- User configurable KPIs
- Flexible metric determination and visualization
- Compliance performance tracking