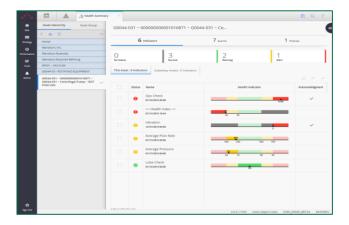

#### **Overall Asset Health Management**

- Condition monitoring with health indices
- Asset and system health views
- Integrated flexible policy (rule) manager
- Failure mode identification with tracking
- Integration with predictive analytics and other CM applications