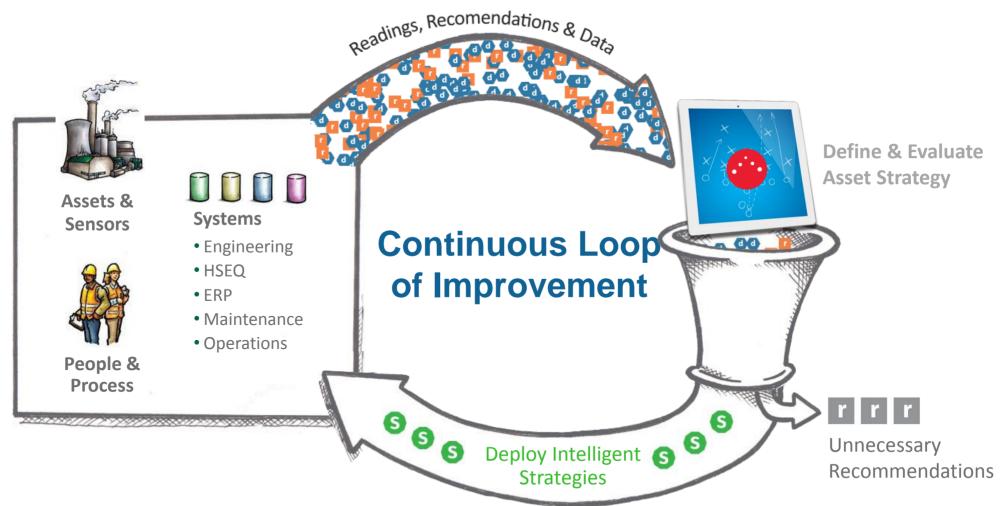

# Intelligent Asset Strategies

### **Different Views of Asset Data**

|   | Transaction View | Enterprise Asset Management (EAM/ERP) <ul> <li>SAP</li> <li>IBM</li> <li>Oracle</li> </ul>                    |
|---|------------------|---------------------------------------------------------------------------------------------------------------|
|   | Strategy View    | <ul><li>Asset Performance Management (APM)</li><li>Meridium • Point Solutions</li></ul>                       |
|   | Trend View       | Condition Monitoring & Process Historians<br>• SKF • Rockwell • GE • Emerson • OSI                            |
| H | Control View     | Control Systems <ul> <li>Honeywell</li> <li>Emerson</li> <li>Rockwell</li> <li>GE</li> <li>Siemens</li> </ul> |
|   | Picture View     | <ul><li>Engineering &amp; Design</li><li>Intergraph • Aveva</li></ul>                                         |
|   | Regulation View  | Government regulation & Classification Societies<br>• EPA • DOT • OSHA • EU • ABS • DNV • GL • BV,<br>etc     |

# **Opportunity to Connect IT and OT**