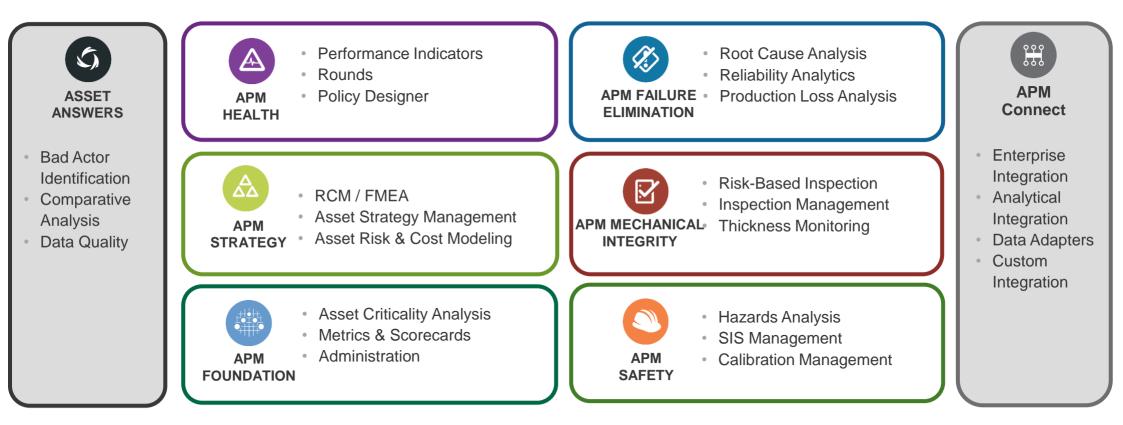

#### Asset Strategy Implementation & Optimization

- Optimizes asset management plans to proactively balance cost and mitigate business risk
- Proactively manage asset failure modes with intelligent strategies
- Imbedded RCM and FMEA tools
- Asset strategy library
  - 524 equipment types; 40,800 failure mechanisms, 3,600 PM tasks, 126,800 As-Found codes

#### **Overall Asset Health Management**

- Condition monitoring with health indices
- Asset and system health views
- Integrated flexible policy (rule) manager
- Failure mode identification with tracking
- Integration with predictive analytics and other CM applications

### **Effective Operations Tools**

- Flexible and extensive Rounds
- Electronic Logs
- Prioritized attention list of critical assets
- Operational risk view of assets
- Timeline visualization of asset incidents
- Generation production analysis
   [Capacity incident tracking -NERC, CEA]

### **Reliability Analytics and Metrics**

- Weibull Analytics
- Growth & Distribution Analysis
- Monte Carlo simulations
- User configurable KPIs
- Flexible metric determination and visualization
- Compliance performance tracking

#### Life Cycle Management Tools

- What if analysis capability based upon time, cost, maintenance plans
- Asset Life Cycle costing tools
- End of life analysis with integrated
   maintenance history insight
- Timeline visualization of asset incidents

#### Maintenance Management Optimization

- Managing production assets with a risk-based approach
- Change management and revision history
- System and unit strategy implementation
- Resource modeling and simulation analysis
- Thorough asset history
- Compliance tracking