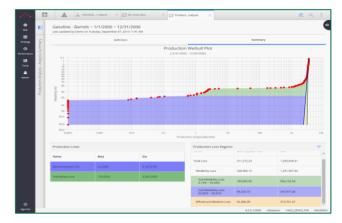

### **Reliability Analytics and Metrics**

- Weibull Analytics
- Growth & Distribution Analysis
- Monte Carlo simulations
- User configurable KPIs
- Flexible metric determination and visualization
- Compliance performance tracking