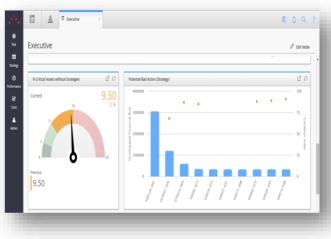

### **Reliability Analytics and Metrics**

- Weibull Analytics
- Growth & Distribution Analysis
- Monte Carlo simulations
- User configurable KPIs
- Flexible metric determination and visualization
- Compliance performance tracking