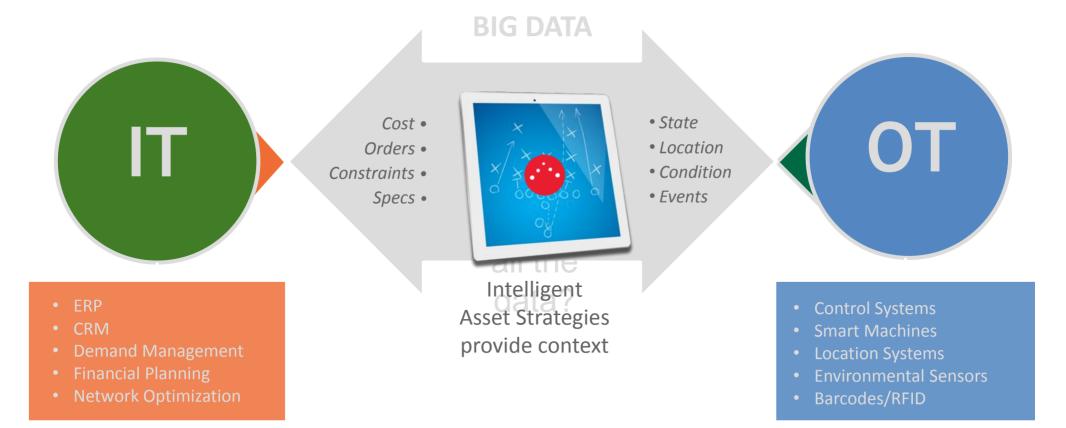

------------------------------------------------------------|
|   | Strategy View    | <ul><li>Asset Performance Management (APM)</li><li>Meridium • Point Solutions</li></ul>                       |
|   | Trend View       | Condition Monitoring & Process Historians<br>• SKF • Rockwell • GE • Emerson • OSI                            |
| H | Control View     | Control Systems <ul> <li>Honeywell</li> <li>Emerson</li> <li>Rockwell</li> <li>GE</li> <li>Siemens</li> </ul> |
|   | Picture View     | <ul><li>Engineering &amp; Design</li><li>Intergraph • Aveva</li></ul>                                         |
|   | Regulation View  | Government regulation & Classification Societies<br>• EPA • DOT • OSHA • EU • ABS • DNV • GL • BV,<br>etc     |













# **Opportunity to Connect IT and OT**







### **Solution Details**

**Enterprise Asset Performance Management Solution** 





#### What We Do

#### **Enterprise APM Solution**







## Meridium APM Software







#### Asset Strategy Implementation & Optimization

- Optimizes asset management plans to proactively balance cost and mitigate business risk
- Proactively manage asset failure modes with intelligent strategies
- Imbedded RCM and FMEA tools
- Asset strategy library
  - 524 equipment types; 40,800 failure mechanisms, 3,600 PM tasks, 126,800 As-Found codes









#### **Overall Asset Health Management**

- Condition monitoring with health indices
- Asset and system health views
- Integrated flexible policy (rule) manager
- Failure mode identification with tracking
- Integration with predictive analytics and other